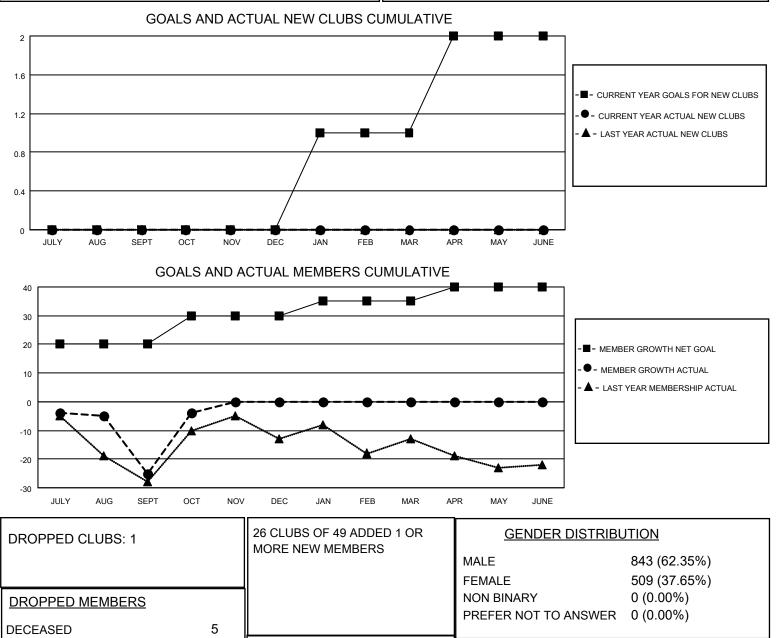

## LOCATION TEXAS

District 2 X3

Results as of: 10/31/2022

| Clubs                 |               |           |               | Members               |                           |                         |                                                    |
|-----------------------|---------------|-----------|---------------|-----------------------|---------------------------|-------------------------|----------------------------------------------------|
| RESULTS FOR 2022-2023 |               |           |               | RESULTS FOR 2022-2023 |                           |                         |                                                    |
| QUARTER               | NEW CLUB GOAL | NEW CLUBS | DROPPED CLUBS | QUARTER M             | MEMBER GROWTH NET<br>GOAL | MEMBER GROWTH<br>ACTUAL | DROPPED<br>MEMBERS ACTUAL<br>(including transfers) |
| JULY/AUG/SEPT         | 0             | 0         | 1             | JULY/AUG/SEP          | т 20                      | 44                      | 65                                                 |
| OCT/NOV/DEC           | 0             | 0         | 0             | OCT/NOV/DEC           | 10                        | 35                      | 13                                                 |
| JAN/FEB/MAR           | 1             | 0         | 0             | JAN/FEB/MAR           | 5                         | 0                       | 0                                                  |
| APR/MAY/JUNE          | 1             | 0         | 0             | APR/MAY/JUNE          | 5                         | 0                       | 0                                                  |